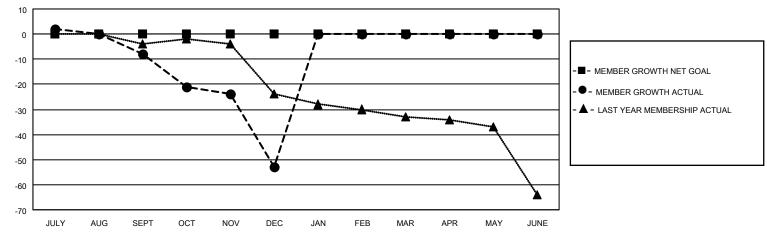

#### GOALS AND ACTUAL MEMBERS CUMULATIVE

| DROPPED CLUBS: 0 |    | 12 CLUBS OF 40 ADDED 1 OR MORE<br>NEW MEMBERS | GENDER DISTRIBUTION  MALE 748 (80.34%) |              |    |
|------------------|----|-----------------------------------------------|----------------------------------------|--------------|----|
| DROPPED MEMBERS  |    |                                               | FEMALE                                 | 183 (19.66%) |    |
| DECEASED         | 15 | CLICK HERE FOR CUMULATIVE                     | TOTAL FAMILY UNIT MEMBERS              |              | 99 |
| CLUB CANCELLED   | 0  | MEMBERSHIP DATA                               | FAMILY MEMBERS PAYING HALF             |              | 50 |
| OTHER            | 62 |                                               |                                        |              | 50 |
| TOTAL            | 77 |                                               |                                        |              |    |